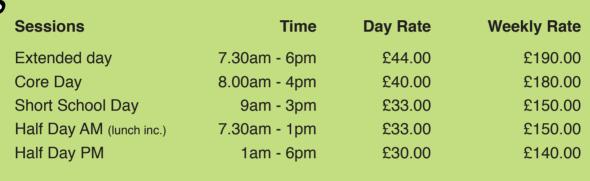

Additional hourly rate £8.00 (subject to availability)

| Funding Hours 15 Hours                                  | Time                        | Daily Hours | Availability   |
|---------------------------------------------------------|-----------------------------|-------------|----------------|
| 5 days                                                  | 9am - 12pm                  | 3 Hours     | Term Time Only |
| 5 days                                                  | 12am - 3pm                  | 3 Hours     | Term Time Only |
| Or Maximum of 3 hours daily deducted from weekly amount |                             |             | Term Time Only |
| Stretched offers                                        | Ask for further information |             | N/A            |

| Funding Hours